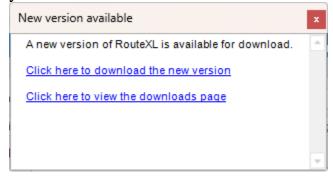

Then, in the About RouteXL dialogue, click the File pull-down menu and select "Check for updates"

It will then let you know whether a later version of RouteXL is available and you will be able to download it from here: