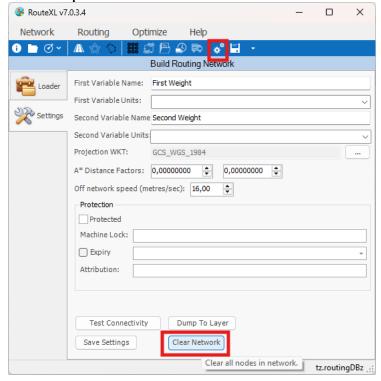

## RouteXL 7.0.3.4 Release Notes

- ✓ Minor bugfixes.
- ✓ Fixes on Set to Set routing.
- ✓ Added option to cancel network during load on launch of RouteXL:

✓ Added option to clear current network after it has been loaded: