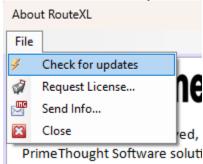

Then, in the About RouteXL dialogue, click the File pull-down menu and select "Check for updates"

It will then let you know whether a later version of RouteXL is available and you will be able to download it from here: