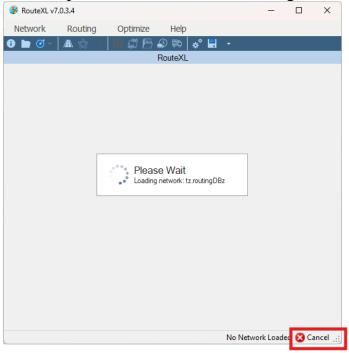

## RouteXL 7.0.3.4 Release Notes

- ✓ Minor bugfixes.
- ✓ Fixes on Set to Set routing.
- ✓ Added option to cancel network during load on launch of RouteXL:

✓ Added option to clear current network after it has been loaded: