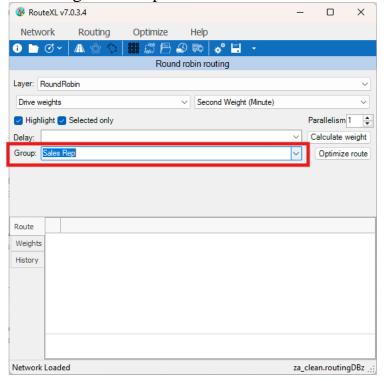

✓ Added new feature to Round Robin to be able to group routes by a field in your data using the Group field:

✓ You can now update to the latest version right within RouteXL itself. Simply go to "About RouteXL":